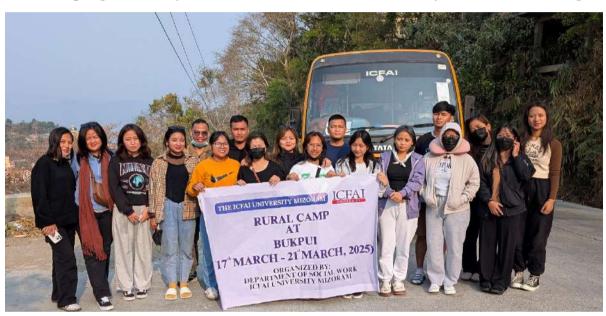

## **Department of Social Work Rural camp 2025**

The Department of Social Work at ICFAI University, Mizoram, organized a Rural Camp for 2nd Semester MSW and BSW students from March 17 to March 22, 2025 at Bukpui Village, Kolasib District.